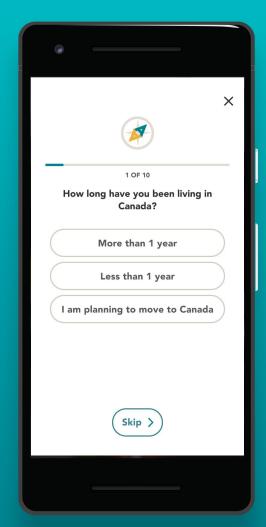

#### **Arrival Advisor**

is a free app that helps immigrants and refugees in BC and Manitoba find information and services to plan their settlement journey.

Available in:

فارسى English

Français 한국어

र्थनाघी عربی

简体中文 Tagalog

繁體中文 українська

Learn more at arrivaladvisor.ca