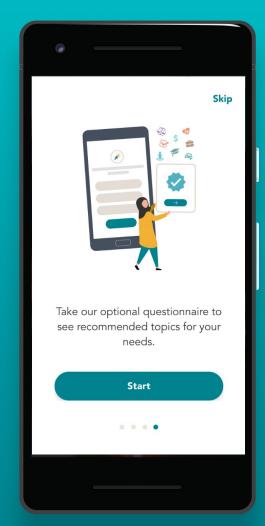

#### **Arrival Advisor**

is a free app that helps immigrants and refugees in BC and Manitoba find information and services to plan their settlement journey.

Available in:

فارسى English

Français 한국어

र्थनाघी عربی

简体中文 Tagalog

繁體中文 українська

Learn more at arrivaladvisor.ca