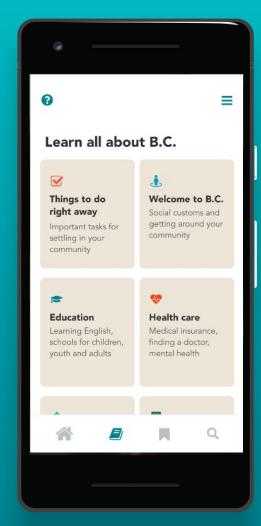

#### **Arrival Advisor**

is a free app that helps immigrants and refugees in BC and Manitoba find information and services to plan their settlement journey.

Available in:

فارسى English

Français 한국어

र्थनाघी عربی

简体中文 Tagalog

繁體中文 українська

Learn more at arrivaladvisor.ca