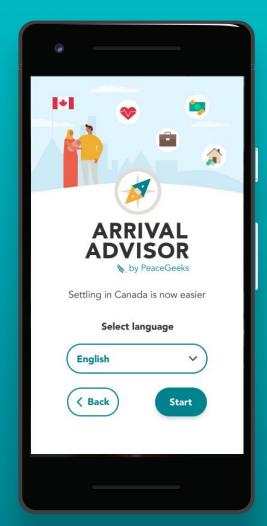

#### **Arrival Advisor**

is a free app that helps immigrants and refugees in BC and Manitoba find information and services to plan their settlement journey.

Available in:

فارسى English

Français 한국어

र्थनाघी عربی

简体中文 Tagalog

繁體中文 українська

Learn more at arrivaladvisor.ca