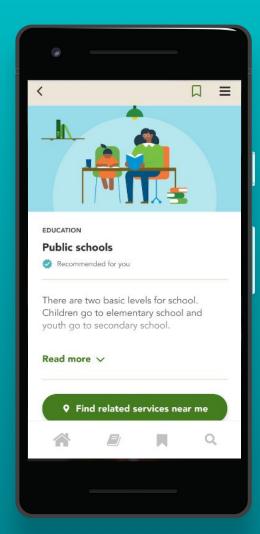

#### **Arrival Advisor**

is a free app that helps immigrants and refugees in BC and Manitoba find information and services to plan their settlement journey.

Available in:

فارسى English

Français 한국어

र्थनाघी عربی

简体中文 Tagalog

繁體中文 українська

Learn more at arrivaladvisor.ca