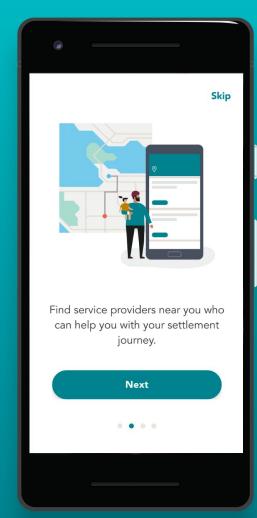

#### ARRIVAL ADVISOR

Improving settlement for immigrants and refugees, through:

- access to information and services
- access to career mentorship

#### **Arrival Advisor**

is a free app that helps immigrants and refugees in BC and Manitoba find information and services to plan their settlement journey.

Available in:

فارسى English

Français 한국어

र्थनाघी عربی