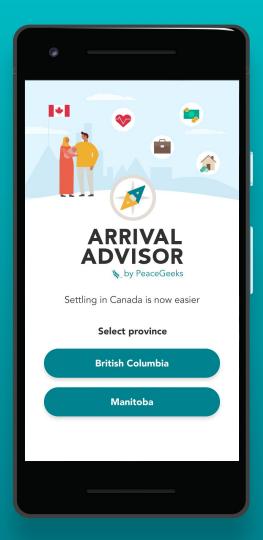

#### ARRIVAL ADVISOR

Improving settlement for immigrants and refugees, through:

- access to information and services
- access to career mentorship

#### **Arrival Advisor**

is a free app that helps immigrants and refugees in BC and Manitoba find information and services to plan their settlement journey.

Available in:

فارسى English

Français 한국어

र्थनाघी عربی