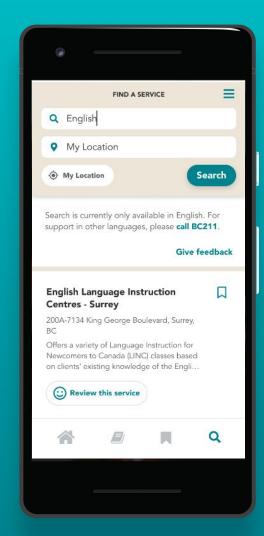

#### **Arrival Advisor**

is a free app that helps immigrants and refugees in BC and Manitoba find information and services to plan their settlement journey.

Available in:

فارسى English

Français 한국어

र्थनाघी عربی

简体中文 Tagalog

繁體中文 українська

Learn more at arrivaladvisor.ca