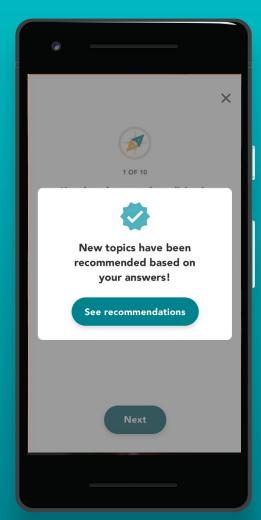

#### **Arrival Advisor**

is a free app that helps immigrants and refugees in BC and Manitoba find information and services to plan their settlement journey.

Available in:

فارسى English

Français 한국어

र्थनाघी عربی