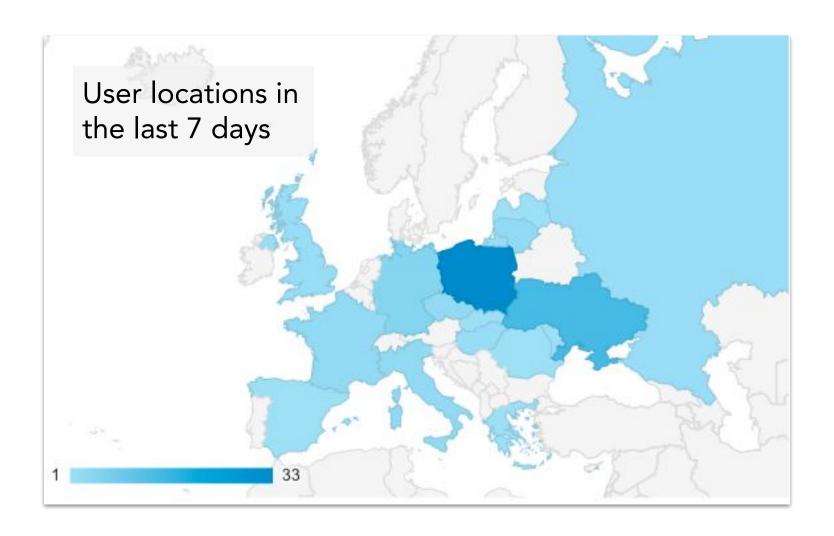

### Maps for good -Arrival Advisor

| ParentAgency         | PhysicalAddress1   | PhysicalCity | Latitude   | Longitude   | HoursOfOperation                                                                                                                                                                                          |
|----------------------|--------------------|--------------|------------|-------------|-----------------------------------------------------------------------------------------------------------------------------------------------------------------------------------------------------------|
| Family Dynamics Inc. | ACCESS Fort Garry  | Winnipeg     | 49.8219614 | -97.1481132 | variable; call for details                                                                                                                                                                                |
| Family Dynamics Inc. | 1417 Fife St       | Winnipeg     | 49.9430552 | -97.1646315 | Mon, Wed, Thu, Fri 9 am - 4 pm * Tue 12 noon - 8 pm * subject to change, please call to confirm                                                                                                           |
| Family Dynamics Inc. | 393 Portage Ave    | Winnipeg     | 49.89254   | -97.14813   | Mon - Fri 8:30 am - 4:30 pm<br>* closed weekends and<br>holidays                                                                                                                                          |
| Family Dynamics Inc. | 394 Keenleyside St | Winnipeg     | 49.9064284 | -97.0762706 | Mon 11:30 am - 4 pm; 5 pm - 7 pm * Tue 8:30 am - 12 noon; 1 pm - 4 pm * Wed 12 noon - 4 pm * Thu, Fri 8:30 am - 12 noon; 1 pm - 4 pm * Hours are subject to change please call to confirm.                |
| Family Dynamics Inc. | 1190 Plessis Rd    | Winnipeg     | 49.8902691 | -97.0253447 | Mon, Tue 7:30 am - 4 pm * Wed 7:30 am - 7 pm * Thu 7:30 am - 7:30 pm * Fri 7:30 am - 12:30 pm * Summer Hours in July and August Mon - Fri 9 am - 4 pm * Hours are subject to change. Please call to check |