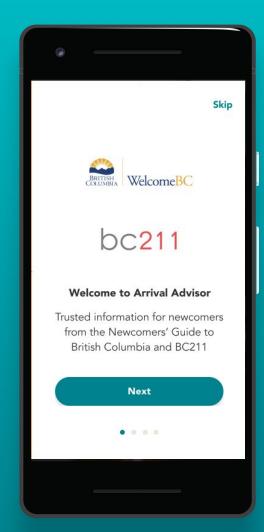

#### **Arrival Advisor**

is a free app that helps immigrants and refugees in BC and Manitoba find information and services to plan their settlement journey.

Available in:

فارسى English

Français 한국어

र्थनाघी عربی

简体中文 Tagalog

繁體中文 українська

Learn more at arrivaladvisor.ca