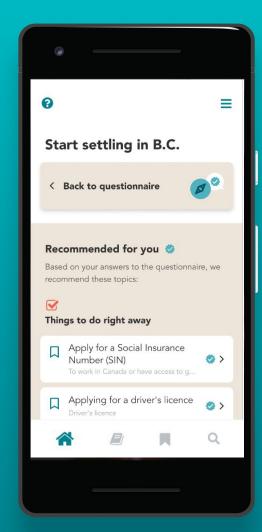

#### **Arrival Advisor**

is a free app that helps immigrants and refugees in BC and Manitoba find information and services to plan their settlement journey.

Available in:

فارسى English

Français 한국어

र्थनाघी عربی