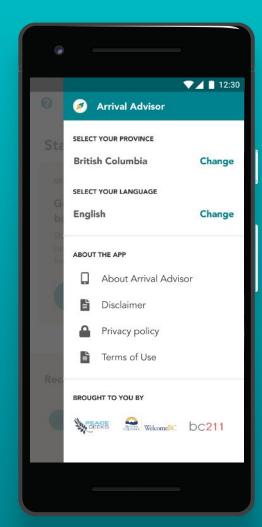

#### **Arrival Advisor**

is a free app that helps immigrants and refugees in BC and Manitoba find information and services to plan their settlement journey.

Available in:

فارسى English

Français 한국어

र्थनाघी عربی

简体中文 Tagalog

繁體中文 українська

Learn more at arrivaladvisor.ca